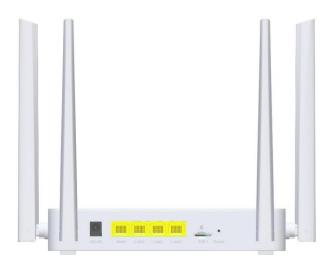

# Specifications

| AZ845 Specifications |                                                                         |
|----------------------|-------------------------------------------------------------------------|
| Chip model           | MT7628NN+CAT4 LTE Moudle                                                |
| Memory               | FLASH 16MB/DDR2 64MB                                                    |
| WiFi Chip            | Built in MT7628NN                                                       |
| Cellular Frequency   | LTE-FDD: B1/ 3/ 5/ 8                                                    |
|                      | LTE-TDD: B34/ 38/ 39/ 40/ 41                                            |
|                      | WCDMA: B1/5/8                                                           |
| WiFi rate            | 802.11b/g/n Wireless LAN 300Mbps                                        |
|                      | LAN: 3* 10/100Mbps auto MDI/MDI-X RJ-45 ports                           |
| Interface            | LAN/WAN: 1* 10/100Mbps auto MDI/MDI-X RJ-45 ports                       |
|                      | Sim slot: 1*nano sim card                                               |
| Frequency Band       | 2.4 GHz frequency band 40MHz                                            |
| Antennas             | WIFI 2.4G: 2*5dBi External antennas                                     |
|                      | LTE: 2*3dBi External antennas                                           |
|                      | Other: 2* Decorative External antennas                                  |
| Buttons              | WPS/Reset                                                               |
| LED Indicators       | Power NET LAN1 LAN2 LAN3 WAN WIFI LTE                                   |
| Power Supply         | DC 12V 1A                                                               |
| Product Size         | 180X110X35 mm (length X width X height)                                 |
| Work Environment     | Working temperature: 0°C—40°C; Working humidity: 5—95%                  |
| WAN Connection       | Support DHCP, PPPoE and Static IP address three internet access models, |
| Wireless Function    | WiFi basic function, WiFi advanced function, Guest network,             |
| Wireless Encryption  | WPA/WPA2, WPA2                                                          |
| Management Function  | WEB                                                                     |
| System Maintenance   | Device management, Configuration management, Upgrade management, Log    |
|                      | function, Status statistics, Restart/reset                              |
| Advanced Function    | Firewall, Virtual server,IPV6, UPnP                                     |
| Certification        | CCC,SRRC,CTA certification                                              |