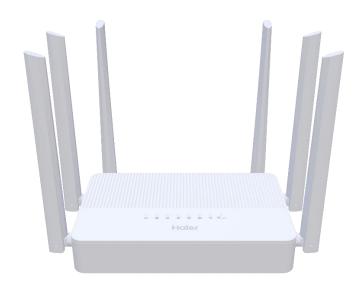

### **Descriptions**

AZ845 is a N300 CPE with 4G modem, which maintaining compatibility with IEEE 802.11b/g/n networks. It's a SOHO-class network security solution for family home, broadband communications and small SOHO.

### **Features**

- 1x 10/100MBASE-T Ethernet RJ45 WAN Ports;
- 3x 10/100MBASE-T Ethernet RJ45 LAN Ports;
- Support Wi-Fi 2.4G 802.11N 2T2R, speed up to 300Mbps;
- Support LTE CAT4 with uplink speed up to 50Mbps, and downlink speed up to 150Mbps;;