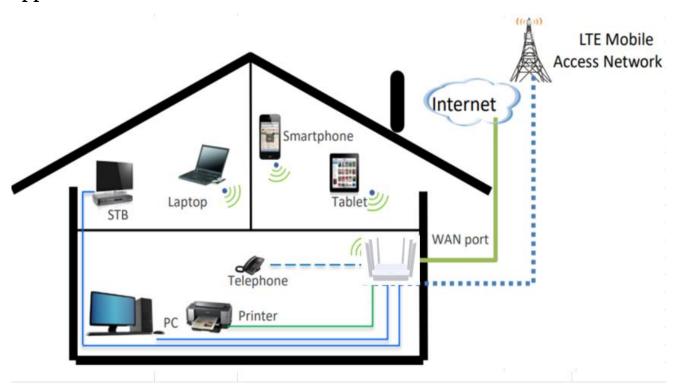

| Support DHCP, PPPoE and Static IP address three internet access models, |
| Wireless Function    | WiFi basic function, WiFi advanced function, Guest network,             |
| Wireless Encryption  | WPA/WPA2, WPA2                                                          |
| Management Function  | WEB                                                                     |
| System Maintenance   | Device management, Configuration management, Upgrade management, Log    |
|                      | function, Status statistics, Restart/reset                              |
| Advanced Function    | Firewall, Virtual server,IPV6, UPnP                                     |
| Certification        | CCC,SRRC,CTA certification                                              |



## **Applications**



### Contact us

#### AZROAD TECHNOLOGY COMPANY LTD.

Mail to: sales@azroad.com

URL: http://www.azroad.com/en

Specifications are subject to change without notice.

Copyright © AZROAD. All rights reserved.